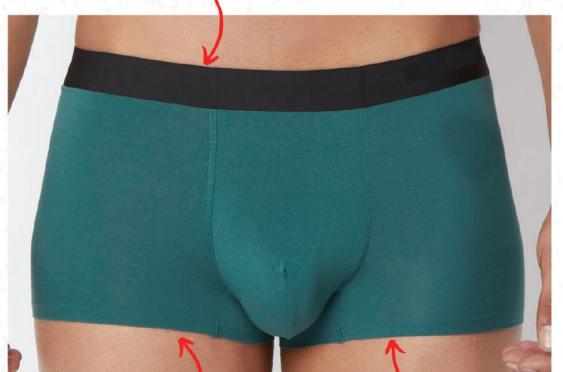

#### PREMIUM BONDED INNERWEARS

BONDED

PREMIUM MODAL LYCRA FABRIC

SEAMLESS

BONDED LEG OPENING