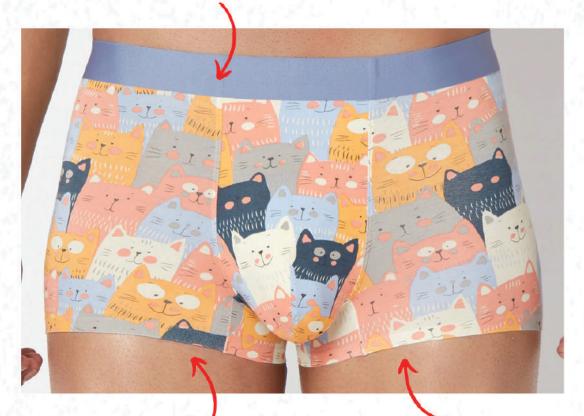

#### PREMIUM BONDED INNERWEARS

BONDED

PREMIUM MODAL LYCRA FABRIC

SEAMLESS

BONDED LEG OPENING

#### PREMIUM BONDED INNERWEARS

BONDED WAISTBAND

SEAMLESS

BONDED LEG OPENING